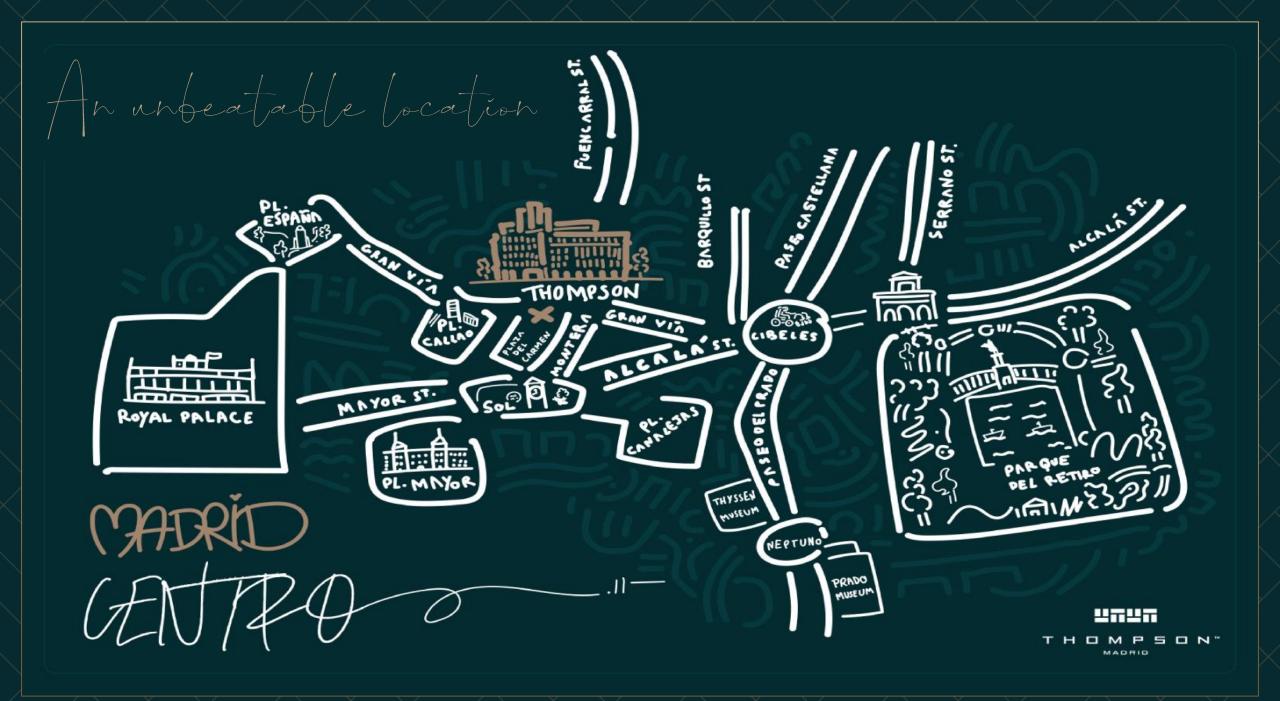

#### THOMPSON MADRID: A TRUE ORIGINAL

"Thompson was born in Soho. It revolutionized the area.

Thompson was downtown before downtown was downtown."

Since its opening in September 2022, Thompson Madrid has become a true reference in the most authentic area of the capital, pioneering the transformation of Plaza del Carmen, a true gem within the historical city center.

Thompson Madrid goes back where luxury started, with an unconventional and sophisticated style, becoming the cultural epicenter of the "new golden mile of Madrid".