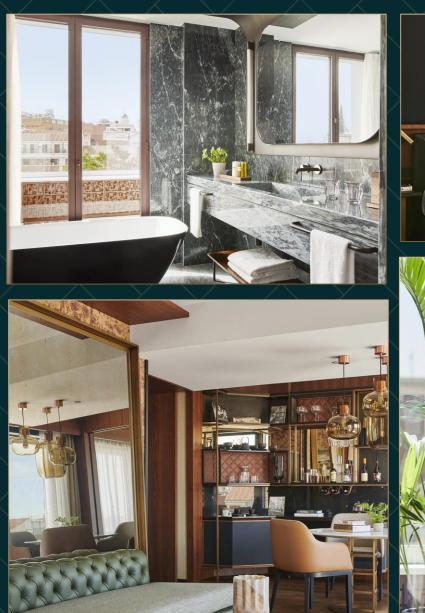

#### ROOMS

- 174 total rooms, including 30 Twin rooms, 23 Suites & a Penthouse
- Rooms from 28 sqm to 38 sqm
- Featuring Balcony rooms overseeing Madrids city center
- Private group check in area
- Bathroom amenities by D.S. & DURGA

#### SUITES

- 23 Suites from 120 sqm, including terrace
- Adjoining privatization option, up to 8 rooms & suites, all with terrace
- Featuring luxurious hardwood flooring, custom made furniture, including Spanish leather and marbles

#### enthouse

- Exclusive entrance with private elevator
- 222 sqm divided in 2 floors
- 360° views over Madrid´s historical skyline
- Capacities:
  - Bedrooms: 4 people
  - Meeting: maximum 23 people