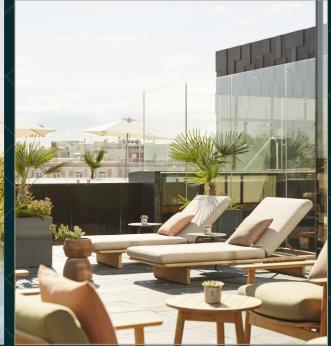

#### EVENT SPACES

- 6 meeting rooms with natural light
- Versatility of outdoor spaces
- Unique Penthouse for exclusive events up to 40 people overlooking Madrid's skyline
- Separate private entrance with direct access to events floor
- Built-in videowall & videoconferencing in every room
- Entire floor privatisation available
- Exclusive Terrace for events overlooking Madrids historical city center