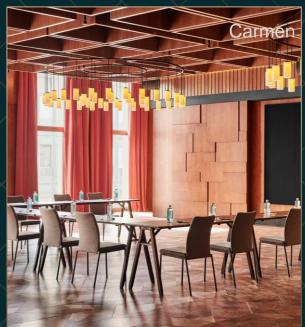

#### EVENT SPACES

- 6 meeting rooms with natural light
- Versatility of outdoor spaces
- Unique Penthouse for exclusive events up to 40 people overlooking Madrid's skyline
- Separate private entrance with direct access to events floor
- Built-in videowall & videoconferencing in every room
- Entire floor privatisation available
- Exclusive Terrace for events overlooking Madrids historical city center