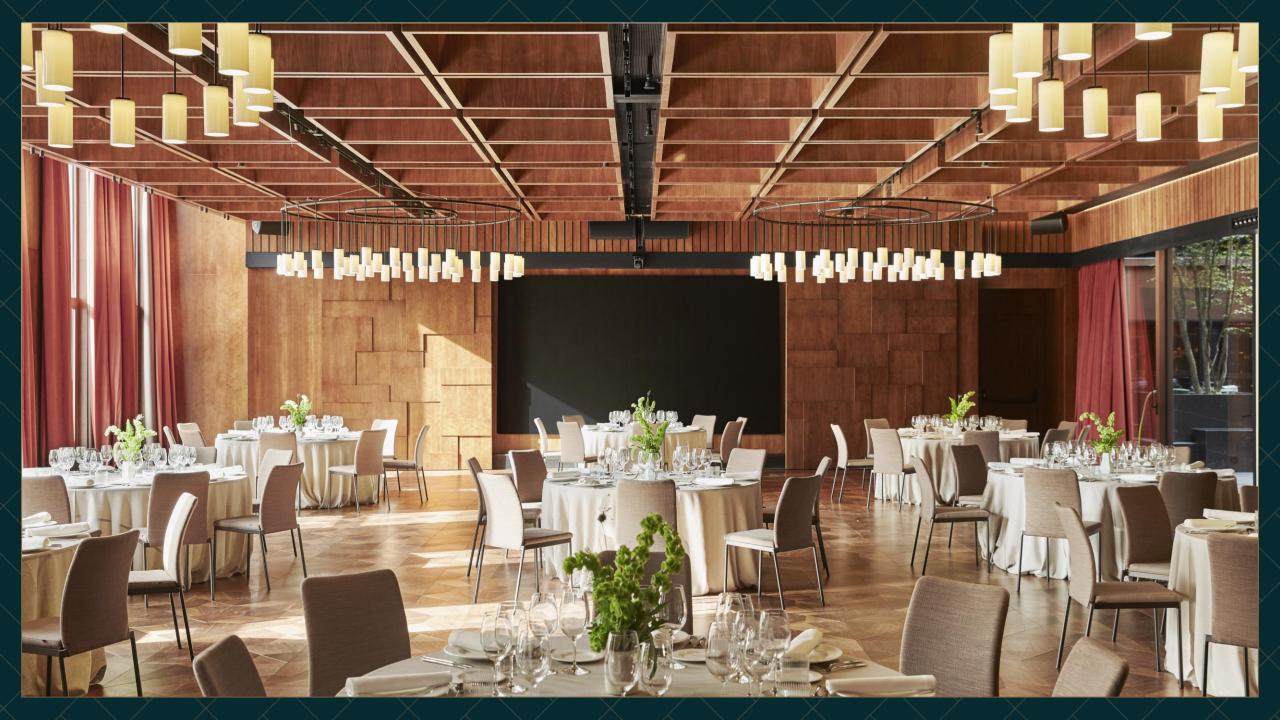

#### EVENT SPACES

- 6 meeting rooms with natural light
- Versatility of outdoor spaces
- Unique Penthouse for exclusive events up to 40 people overlooking Madrid's skyline
- Separate private entrance with direct access to events floor
- Built-in videowall & videoconferencing in every room
- Entire floor privatisation available
- Exclusive Terrace for events overlooking Madrids historical city center