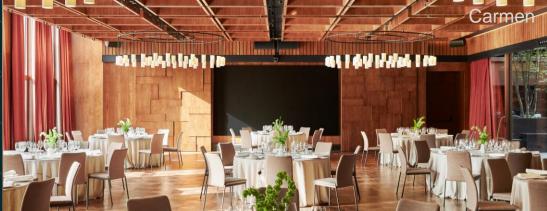

#### EVENT SPACES

- 6 meeting rooms with natural light
- Versatility of outdoor spaces
- Unique Penthouse for exclusive events up to 40 people overlooking Madrid's skyline
- Separate private entrance with direct access to events floor
- Built-in videowall & videoconferencing in every room
- Entire floor privatisation available
- Exclusive Terrace for events overlooking Madrids historical city center