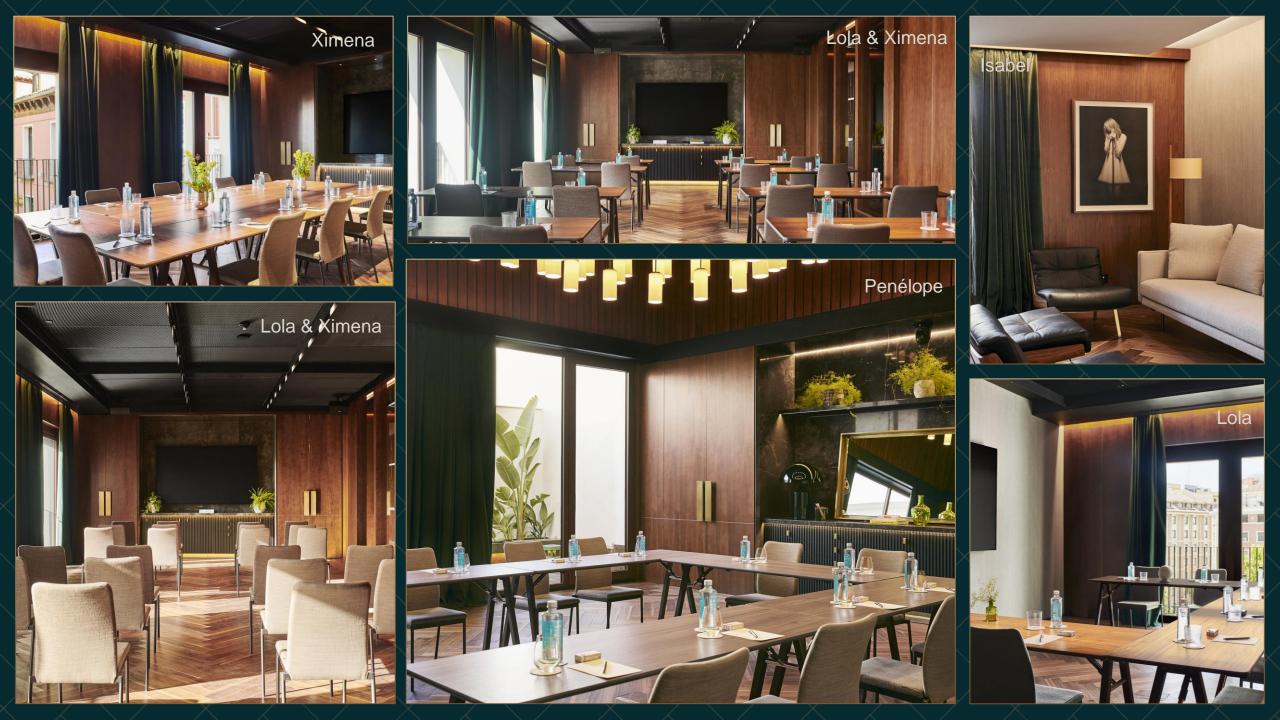

#### EVENT SPACES

- 6 meeting rooms with natural light
- Versatility of outdoor spaces
- Unique Penthouse for exclusive events up to 40 people overlooking Madrid's skyline
- Separate private entrance with direct access to events floor
- Built-in videowall & videoconferencing in every room
- Entire floor privatisation available
- Exclusive Terrace for events overlooking Madrids historical city center