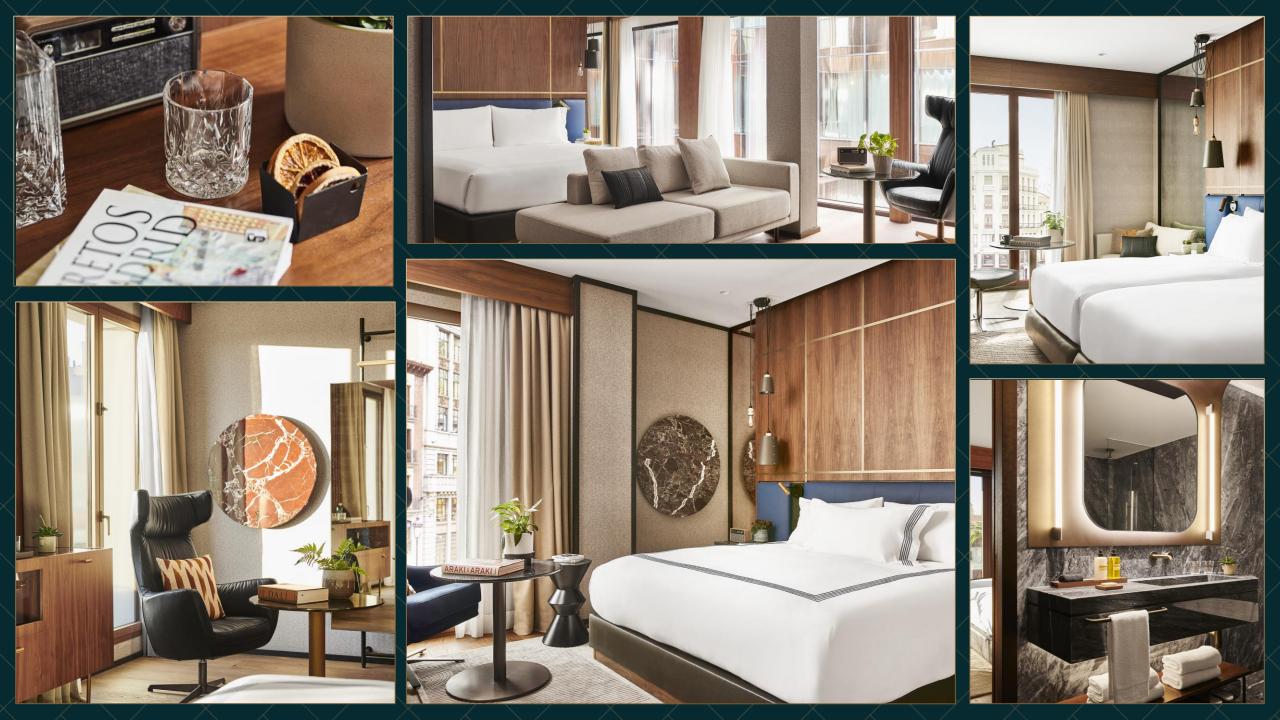

#### ROOMS

- 174 total rooms, including 30 Twin rooms, 23 Suites & a Penthouse
- Rooms from 28 sqm to 38 sqm
- Featuring Balcony rooms overseeing Madrids city center
- Private group check in area
- Bathroom amenities by D.S. & DURGA

#### SUITES

- 23 Suites from 120 sqm, including terrace
- Adjoining privatization option, up to 8 rooms & suites, all with terrace
- Featuring luxurious hardwood flooring, custom made furniture, including Spanish leather and marbles