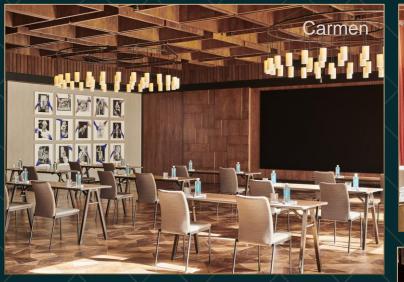

#### EVENT SPACES

- 6 meeting rooms with natural light
- Versatility of outdoor spaces
- Unique Penthouse for exclusive events up to 40 people overlooking Madrid's skyline
- Separate private entrance with direct access to events floor
- Built-in videowall & videoconferencing in every room
- Entire floor privatisation available
- Exclusive Terrace for events overlooking Madrids historical city center