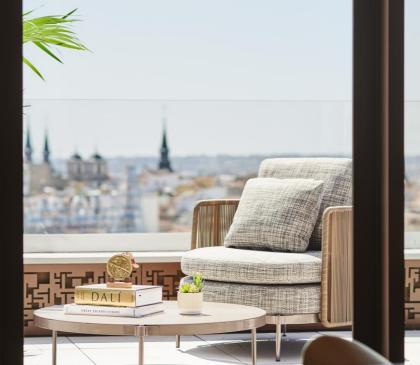

#### EVENT SPACES

- 6 meeting rooms with natural light
- Versatility of outdoor spaces
- Unique Penthouse for exclusive events up to 40 people overlooking Madrid's skyline
- Separate private entrance with direct access to events floor
- Built-in videowall & videoconferencing in every room
- Entire floor privatisation available
- Exclusive Terrace for events overlooking Madrids historical city center