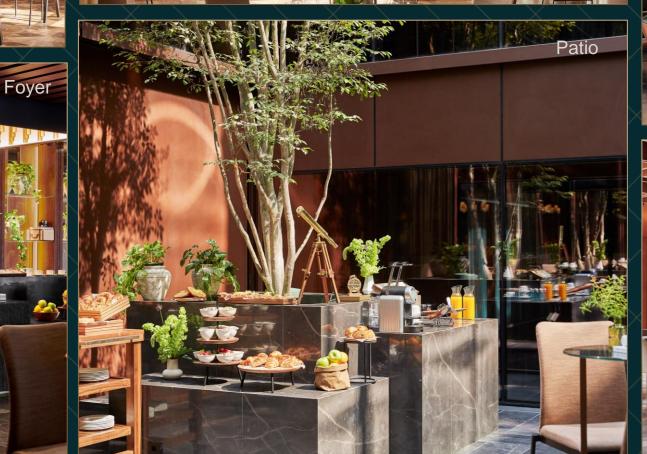

#### EVENT SPACES

- 6 meeting rooms with natural light
- Versatility of outdoor spaces
- Unique Penthouse for exclusive events up to 40 people overlooking Madrid's skyline
- Separate private entrance with direct access to events floor
- Built-in videowall & videoconferencing in every room
- Entire floor privatisation available
- Exclusive Terrace for events overlooking Madrids historical city center